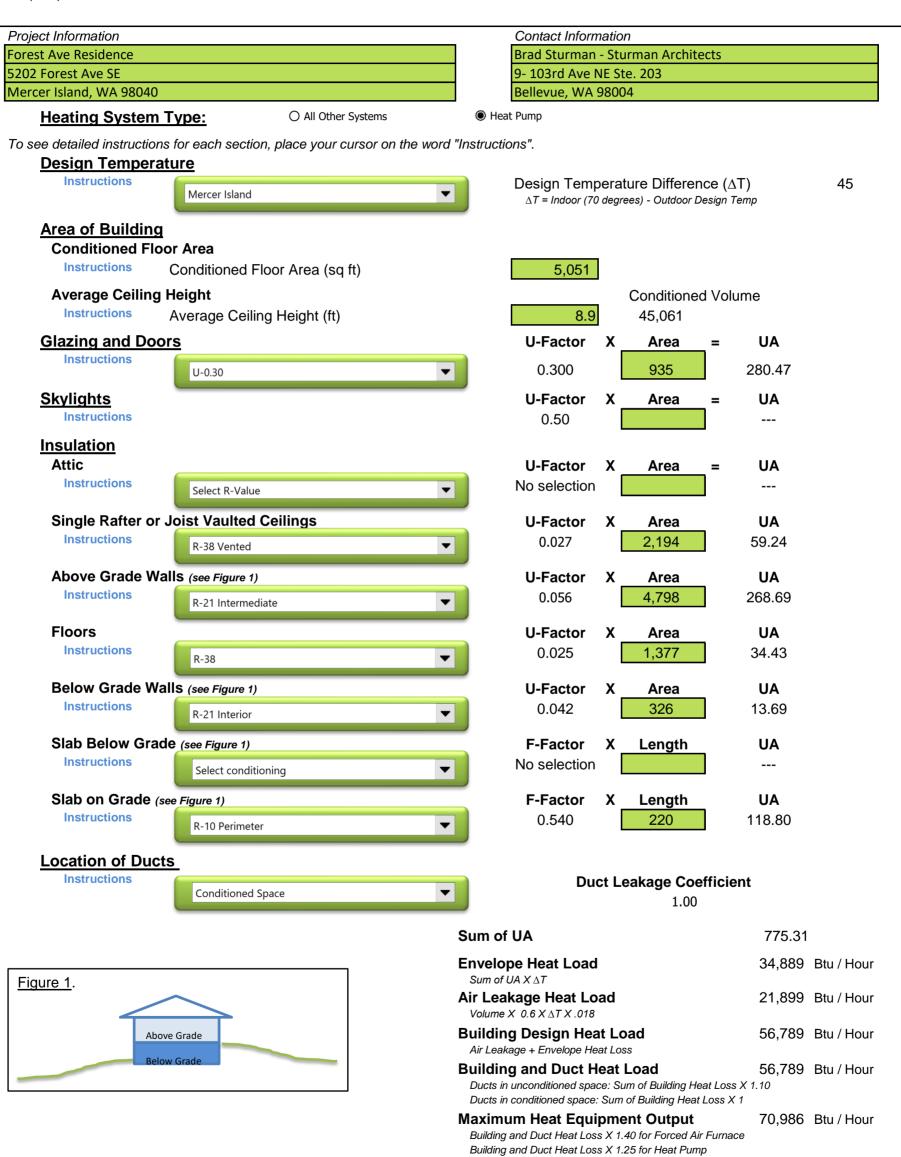

## Simple Heating System Size: Washington State

This heating system sizing calculator is based on the Prescriptive Requirements of the 2015 Washington State Energy Code (WSEC) and ACCA Manuals J and S. This calculator will calculate heating loads only. ACCA procedures for sizing cooling systems should be used to determine cooling loads.

Please fill out all of the green drop-downs and boxes that are applicable to your project. As you make selections in the drop-downs for each section, some values will be calculated for you. If you do not see the selection you need in the drop-down options, please call the WSU Energy Extension Program at (360) 956-2042 for assistance.